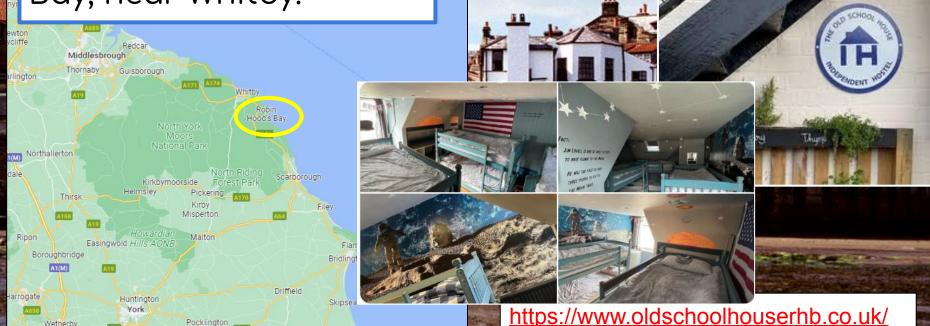

Coach to Robin Hood's Bay, near Whitby.

## The Old School House

Hornsea

Monday 15th July - Tuesday 16th July