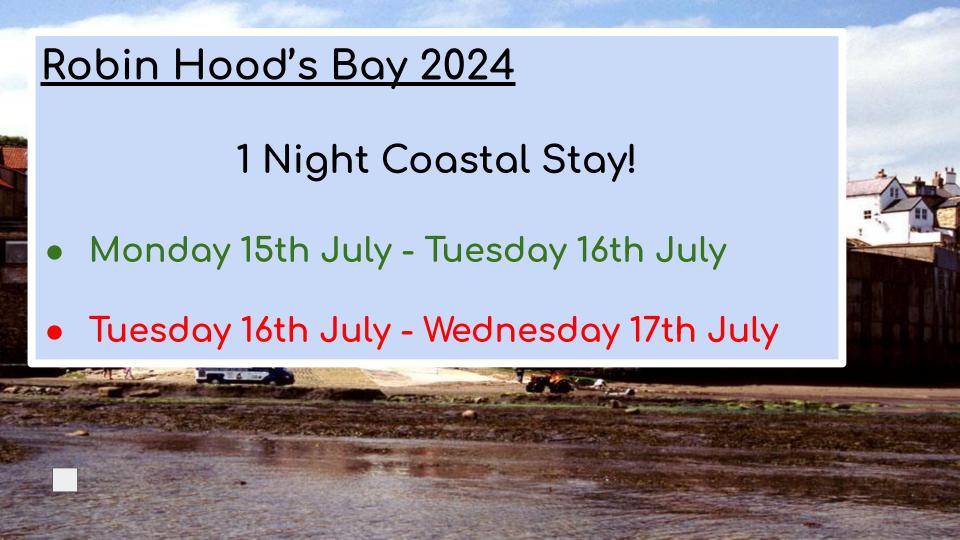

## The Old School House

Hornsea

Monday 15th July - Tuesday 16th July

## 4GH

Tuesday 16th July - Wednesday 17th July

Personal development opportunities - incredible!
Prepares them for further residentials at KPS

Y5 - two night residential to Carlton Lodge

Y6 - Barcelona for 3 nights